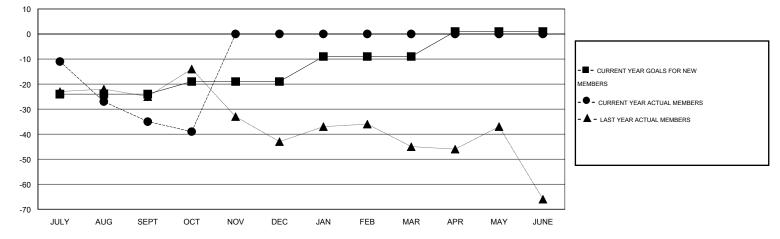

## LOCATION MICHIGAN

| Clubs<br>RESULTS FOR 2014-2015 |                  |           |                  |                  | Members               |                    |                                     |                    |                  |
|--------------------------------|------------------|-----------|------------------|------------------|-----------------------|--------------------|-------------------------------------|--------------------|------------------|
|                                |                  |           |                  |                  | RESULTS FOR 2014-2015 |                    |                                     |                    |                  |
| QUARTER                        | NEW CLUB<br>GOAL | NEW CLUBS | DROPPED<br>CLUBS | NET<br>GAIN/LOSS | QUARTER               | NEW MEMBER<br>GOAL | CHARTER AND<br>NEW MEMBERS<br>ADDED | DROPPED<br>MEMBERS | NET<br>GAIN/LOSS |
| JULY/AUG/SEPT                  | 0                | 0         | 1                | -1               | JULY/AUG/SEPT         | -24                | 9                                   | 44                 | -35              |
| OCT/NOV/DEC                    | 0                | 0         | 0                | 0                | OCT/NOV/DEC           | 5                  | 5                                   | 9                  | -4               |
| JAN/FEB/MAR                    | 0                | 0         | 0                | 0                | JAN/FEB/MAR           | 10                 | 0                                   | 0                  | 0                |
| APR/MAY/JUNE                   | 0                | 0         | 0                | 0                | APR/MAY/JUNE          | 10                 | 0                                   | 0                  | 0                |